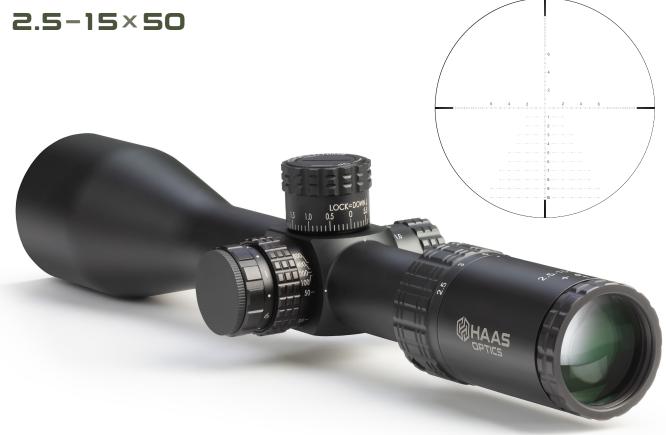

## HIGH PERFORMANCE RIFLESCOPE

| Model               | 2.5-15x50                          |
|---------------------|------------------------------------|
| Zoom Range          | бх                                 |
| Objective diameter  | 50mm                               |
| Exit pupil distance | 101mm                              |
| Exit pupil diameter | 3.33mm                             |
| Diopter range       | +/- 2                              |
| Field of view       | 13.3m-2.2m / 100 meters            |
| Light transmission  | 90%                                |
| Click value         | 0.1 MIL                            |
| Elevation range     | 50 MOA                             |
| Parallax setting    | 25 yards (22.9m) – ∞               |
| Fast focus eyepiece | yes                                |
| Sealing gas         | nitrogen                           |
| Work temperature    | –25°C / +55°C                      |
| Reticle             | etched glass, SFP, red illuminated |
| Coating             | fully multi-coated                 |
| Main tube diameter  | 30mm                               |
| Size                | 334x84x67mm                        |
| Net weight          | 587g                               |